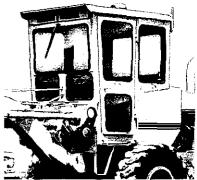

th back rest and swing-up arm rests. Direct 24-volt electric push button starting.



### STANDARD EQUIPMENT

Includes power steering
 Self-adjusting four rear wheel power brakes
 Three-disc power oil clutch
 Direct electric starting
 24-volt electric system
 2 red stop and tail lights
 Horn
 Adjustable seat
 Foot accelerator-decelerator
 12 ft. (3658 mm) manual shiftable moldboard interchangeable end bits
 Six 13:00 x 24 (10 PR) tubeless tires
 Rear bumper
 Dry-type air cleaner with safety element and service indicator
 Hour meter
 40 amp alternator
 Hydraulic controls
 Mechanical parking brake
 Anti-freeze
 Hydraulic wheel lean
 ROPS mounting brackets
 Gauges: engine and transmission oil pressure, engine temperature, ammeter.







**Hydraulic Blade Pitch Control** 



Air Conditioner



Allis-Chaimers ROPS Cab

## **OPTIONAL EQUIPMENT AND ATTACHMENTS**

| CAB (ROPS)                         |