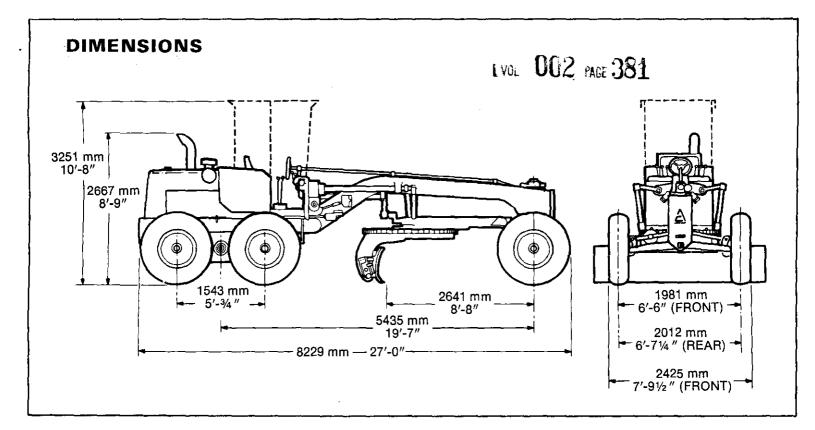

## 100-C SPECIFICATIONS

|                |                                                                                                                                                                                                                                                                                                                                                                      | TOPTITO III                                                                                                                                                                                                  |  |  |
|----------------|----------------------------------------------------------------------------------------------------------------------------------------------------------------------------------------------------------------------------------------------------------------------------------------------------------------------------------------------------------------------|--------------------------------------------------------------------------------------------------------------------------------------------------------------------------------------------------------------|--|--|
|                | WEIGHT, BASIC OPERATING (approx.)                                                                                                                                                                                                                                                                                                                                    | MOLDBOARD (Cont'd)                                                                                                                                                                                           |  |  |
|                | Std. unit with operator and full fuel tank. On front wheels                                                                                                                                                                                                                                                                                                          | Max. side shift                                                                                                                                                                                              |  |  |
| On rear wheels |                                                                                                                                                                                                                                                                                                                                                                      | 43" L (1092 mm) Shift on moldboard arms                                                                                                                                                                      |  |  |
|                |                                                                                                                                                                                                                                                                                                                                                                      | 21" L (533 mm) Pitch positions9                                                                                                                                                                              |  |  |
|                | ENGINE                                                                                                                                                                                                                                                                                                                                                               | Bank cutting angle90°                                                                                                                                                                                        |  |  |
|                | Make and modelAllis-Chalmers 11000  Maximum engine hp210                                                                                                                                                                                                                                                                                                             | Reach outside rear wheels92" R (2337 mm)<br>86" L (2184 mm)                                                                                                                                                  |  |  |
|                | Rated engine hp142                                                                                                                                                                                                                                                                                                                                                   | Side shift enclosed and running in oil.                                                                                                                                                                      |  |  |
|                | Net flywheel hp*130 @ 1800 rpm                                                                                                                                                                                                                                                                                                                                       | ROLL-AWAY is an Allis-Chalmers trademark.                                                                                                                                                                    |  |  |
|                | NACC horsepower rating47.3  Bore and stroke                                                                                                                                                                                                                                                                                                                          | LIFTING MECHANISM                                                                                                                                                                                            |  |  |
|                | 4-7/16" x 5-9/16" (112 x 141 mm)                                                                                                                                                                                                                                                                                                                                     | Type Enclosed worm and                                                                                                                                                                                       |  |  |
|                | Piston displacement516 cu. in. (8455 cm³)                                                                                                                                                                                                                                                                                                                            | gears running in oil                                                                                                                                                                                         |  |  |
|                | Lubricationfull pressure                                                                                                                                                                                                                                                                                                                                             | Dia. lift shafts                                                                                                                                                                                             |  |  |
|                | Six cylinder four cycle, turbocharged. Dry-type (305 mm) 12" air cleaner. Full flow oil and fuel                                                                                                                                                                                                                                                                     | Length of lift cranks                                                                                                                                                                                        |  |  |
|                | filters. Mechanical governor. 24-volt, direct electric starting.                                                                                                                                                                                                                                                                                                     | Lift link connections                                                                                                                                                                                        |  |  |
|                | *Net flywheel horsepower: Horsepower available at the flywheel of the vehicle engine under SAE J816a conditions of 85°F                                                                                                                                                                                                                                              | Lifting speed 2.27 in. per sec. (57,6 mm)                                                                                                                                                                    |  |  |
|                | (29°C) and 29.38" (746 mm) Hg. after deductions have been made for fan, alternator, Jube oil pump, water pump, air cleaner                                                                                                                                                                                                                                           | CIRCLE                                                                                                                                                                                                       |  |  |
|                | and fuel pump. This vehicle may be operated up to 12000 ft. (3657 m) altitude without derating the engine.                                                                                                                                                                                                                                                           | Outside diameter                                                                                                                                                                                             |  |  |
|                | CLUTCH                                                                                                                                                                                                                                                                                                                                                               | 7" x 6-5/8" x 1-1/2" (177 x 168 x 38 mm)                                                                                                                                                                     |  |  |
|                | Oil-type, three-disc, power-boosted.                                                                                                                                                                                                                                                                                                                                 | Degrees turn                                                                                                                                                                                                 |  |  |
|                | TRANSMISSION                                                                                                                                                                                                                                                                                                                                                         | Total wear plate area                                                                                                                                                                                        |  |  |
|                | Constant mesh with helical gears; pressure lubri-                                                                                                                                                                                                                                                                                                                    | DRAWBAR                                                                                                                                                                                                      |  |  |
|                | cated. U-joint connected clutch and transmission for service ease.                                                                                                                                                                                                                                                                                                   | Typewelded box, T-shape<br>Size, main box7" H x 6-3/4" W (177 x 171 mm)                                                                                                                                      |  |  |
|                | SPEEDS                                                                                                                                                                                                                                                                                                                                                               | Connectionshim-adjustable ball and socket                                                                                                                                                                    |  |  |
|                |                                                                                                                                                                                                                                                                                                                                                                      | FRAME                                                                                                                                                                                                        |  |  |
|                | Gear 1st 2nd 3rd 4th 5th 6th MPH 2.7 3.9 5.9 8.3 12.0 20.0 Km/h (4,3) (6,2) (9,4) (13,3) (19,3) (32,1)                                                                                                                                                                                                                                                               | * Welded box10" x 11-1/4" (254 x 285 mm)<br>Minimum wt                                                                                                                                                       |  |  |
|                |                                                                                                                                                                                                                                                                                                                                                                      | Maximum wt                                                                                                                                                                                                   |  |  |
|                | Geal Ist nev. 210 nev. 310 nev.                                                                                                                                                                                                                                                                                                                                      | Average wt                                                                                                                                                                                                   |  |  |
|                | MPH 3.2 4.6 7.5                                                                                                                                                                                                                                                                                                                                                      | Average wt                                                                                                                                                                                                   |  |  |
|                | Km/h (5,1) (7,4) (12,0)                                                                                                                                                                                                                                                                                                                                              |                                                                                                                                                                                                              |  |  |
|                | Km/h (5,1) (7,4) (12,0)  Accelerator-decelerator pedal provides wide range of speeds. Grader can be throttled down under gov-                                                                                                                                                                                                                                        | *Special Rolled Sections  AXLE - FRONT  Hi-arch, welded steel truss type. Heavy duty spin-                                                                                                                   |  |  |
|                | Km/h (5,1) (7,4) (12,0)  Accelerator-decelerator pedal provides wide range                                                                                                                                                                                                                                                                                           | *Special Rolled Sections  AXLE - FRONT  Hi-arch, welded steel truss type. Heavy duty spindles are shim-adjustable. Wheel lean 16-1/2 degrees right and left; hydraulically operated.                         |  |  |
|                | Km/h (5,1) (7,4) (12,0)  Accelerator-decelerator pedal provides wide range of speeds. Grader can be throttled down under governor control, to 65% of these rated speeds without                                                                                                                                                                                      | *Special Rolled Sections  AXLE - FRONT  Hi-arch, welded steel truss type. Heavy duty spindles are shim-adjustable. Wheel lean 16-1/2                                                                         |  |  |
|                | Km/h (5,1) (7,4) (12,0)  Accelerator-decelerator pedal provides wide range of speeds. Grader can be throttled down under governor control, to 65% of these rated speeds without loss of rim pull.  CONTROLS — Hydraulic actuation  MOLDBOARD                                                                                                                         | *Special Rolled Sections  AXLE - FRONT  Hi-arch, welded steel truss type. Heavy duty spindles are shim-adjustable. Wheel lean 16-1/2 degrees right and left; hydraulically operated. Clearance at centerline |  |  |
|                | Km/h (5,1) (7,4) (12,0)  Accelerator-decelerator pedal provides wide range of speeds. Grader can be throttled down under governor control, to 65% of these rated speeds without loss of rim pull.  CONTROLS — Hydraulic actuation                                                                                                                                    | *Special Rolled Sections  AXLE - FRONT  Hi-arch, welded steel truss type. Heavy duty spindles are shim-adjustable. Wheel lean 16-1/2 degrees right and left; hydraulically operated. Clearance at centerline |  |  |
|                | Km/h (5,1) (7,4) (12,0)  Accelerator-decelerator pedal provides wide range of speeds. Grader can be throttled down under governor control, to 65% of these rated speeds without loss of rim pull.  CONTROLS — Hydraulic actuation  MOLDBOARD  ROLL-AWAY, involute curve with replaceable cutting edges and end bits.  Size                                           | *Special Rolled Sections  AXLE - FRONT  Hi-arch, welded steel truss type. Heavy duty spindles are shim-adjustable. Wheel lean 16-1/2 degrees right and left; hydraulically operated. Clearance at centerline |  |  |
|                | Km/h (5,1) (7,4) (12,0)  Accelerator-decelerator pedal provides wide range of speeds. Grader can be throttled down under governor control, to 65% of these rated speeds without loss of rim pull.  CONTROLS — Hydraulic actuation  MOLDBOARD  ROLL-AWAY, involute curve with replaceable cutting edges and end bits.  Size12' x 24" x 3/4" (3.65 m x 610 mm x 19 mm) | *Special Rolled Sections  AXLE - FRONT  Hi-arch, welded steel truss type. Heavy duty spindles are shim-adjustable. Wheel lean 16-1/2 degrees right and left; hydraulically operated. Clearance at centerline |  |  |
|                | Km/h                                                                                                                                                                                                                                                                                                                                                                 | *Special Rolled Sections  AXLE - FRONT  Hi-arch, welded steel truss type. Heavy duty spindles are shim-adjustable. Wheel lean 16-1/2 degrees right and left; hydraulically operated. Clearance at centerline |  |  |
|                | Km/h (5,1) (7,4) (12,0)  Accelerator-decelerator pedal provides wide range of speeds. Grader can be throttled down under governor control, to 65% of these rated speeds without loss of rim pull.  CONTROLS — Hydraulic actuation  MOLDBOARD  ROLL-AWAY, involute curve with replaceable cutting edges and end bits.  Size12' x 24" x 3/4" (3.65 m x 610 mm x 19 mm) | *Special Rolled Sections  AXLE - FRONT  Hi-arch, welded steel truss type. Heavy duty spindles are shim-adjustable. Wheel lean 16-1/2 degrees right and left; hydraulically operated. Clearance at centerline |  |  |