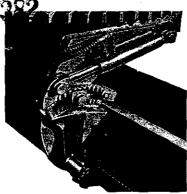

LVOL 002 PAGE 379

Illustration includes optional hydraulic scarifier, hydraulic blade pitch control and ROPS canopy.

## 130 Flywheel H.P.

ALLIS-CHALMERS MODEL 11000 DIESEL ENGINE — Turbocharged

**OPERATING WEIGHT, as illustrated (w/out operator)** — 29,587 lbs. (13.418 Kg)

**PRECISION** — High-production ROLL-AWAY moldboard.

**STRONG** — Heavy duty truss type front axle. Equal weight distribution design gives long service life.

**POWER OIL CLUTCH** — Multiple disc.

**ACCURATE, DEPENDABLE** — Power steering, 4-wheel power brakes.

**BIG STRONG CIRCLE** — A forged, seamless ring, rolled T-section. . . provides greater blade stability for precision grading.

**CONTROLS** — Hydraulic for operating ease with positive blade control. Hydraulic wheel lean.

**WIDE SELECTION** — of equipment, including rear mounted ripper, complete line of snow removal equipment, cable layer, compaction cutter, ROPS cab and canopy, and hydraulic scarifier.