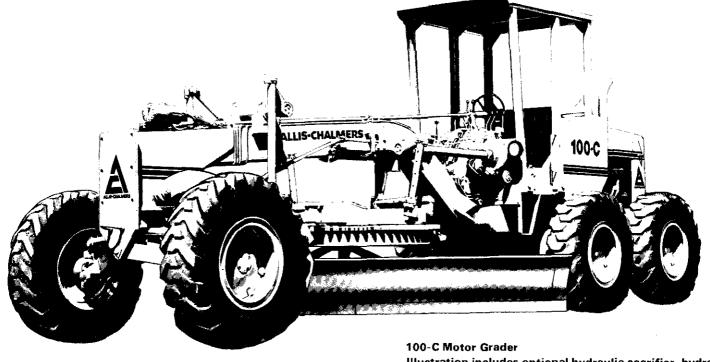

LVOL 002 PAGE 379

Illustration includes optional hydraulic scarifier, hydraulic blade pitch control and ROPS canopy.

## 130 Flywheel H.P.

ALLIS-CHALMERS MODEL 11000 DIESEL ENGINE — Turbocharged

**OPERATING WEIGHT, as illustrated (w/out operator)** — 29,587 lbs. (13.418 Kg)

**PRECISION** — High-production ROLL-AWAY moldboard.

**STRONG** — Heavy duty truss type front axle. Equal weight distribution design gives long service life.

**POWER OIL CLUTCH** — Multiple disc.

**ACCURATE, DEPENDABLE** — Power steering, 4-wheel power brakes.

**BIG STRONG CIRCLE** — A forged, seamless ring, rolled T-section. . . provides greater blade stability for precision grading.

**CONTROLS** — Hydraulic for operating ease with positive blade control. Hydraulic wheel lean.

**WIDE SELECTION** — of equipment, including rear mounted ripper, complete line of snow removal equipment, cable layer, compaction cutter, ROPS cab and canopy, and hydraulic scarifier.