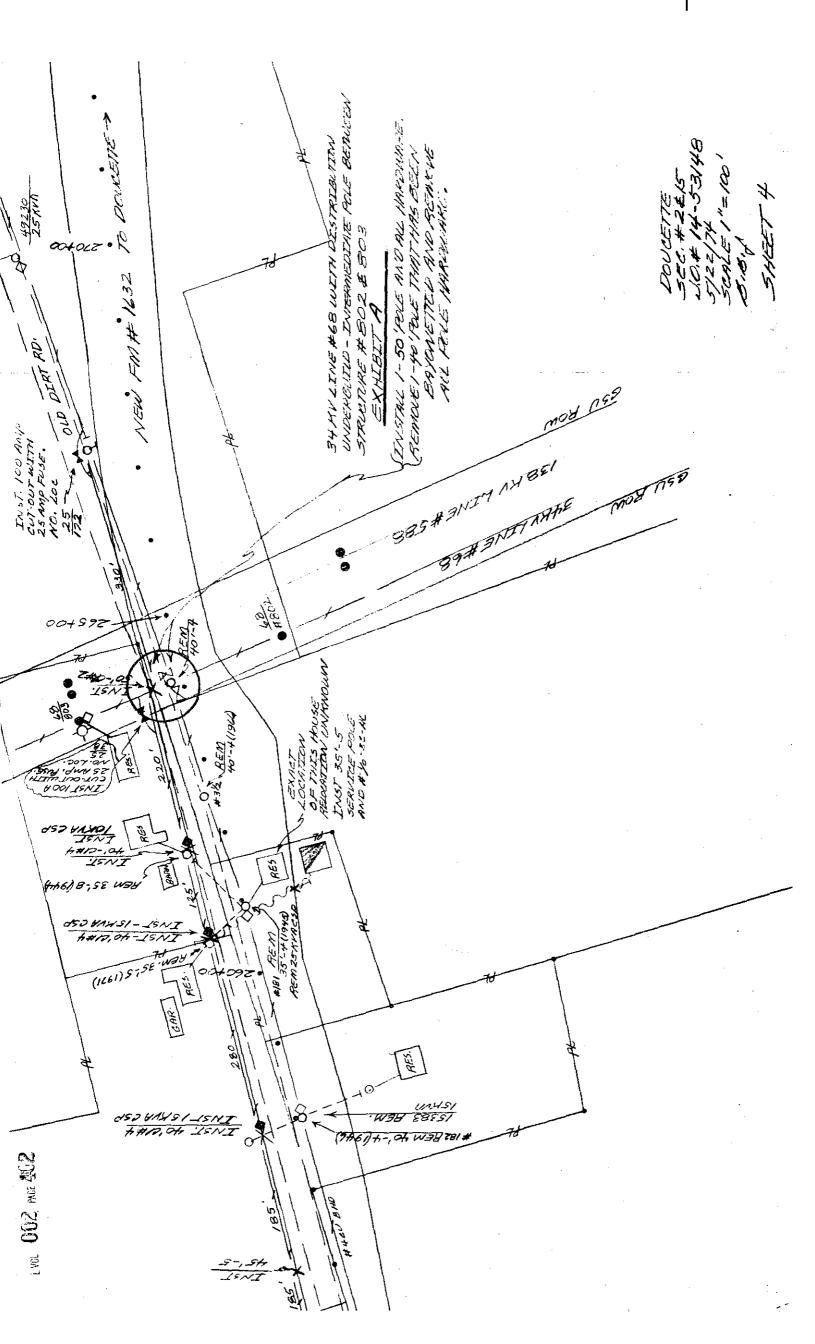

A motion was made by Comm. Best and seconded by Comm. Jordan to accept the bid of \$485.00 by Joe Hensarling to mow the Tyler County Airport. See attached bids. All voted yes, none voted no.

A motion was made by Comm. Best and seconded by Comm. Jordan to accept the amount of \$1715.87 as a fee by Gulf States Utilities for relocating of facilities along the new proposed route of FM. Road #1632, Gulf States requests that this be a lump sum figure. See attached letter and plans. All voted yes, none voted no.