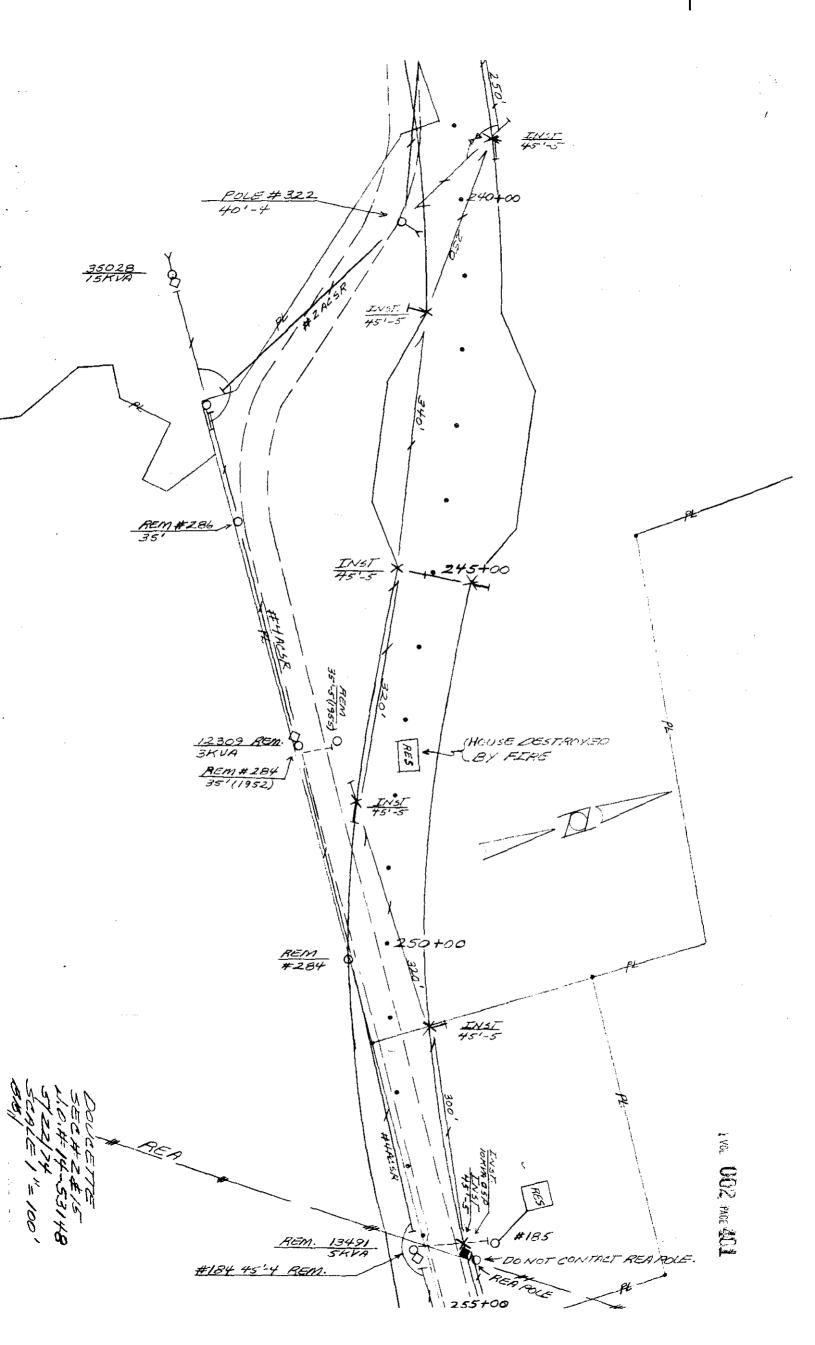

A motion was made by Comm. Best and seconded by Comm. Jordan to accept the bid of \$485.00 by Joe Hensarling to mow the Tyler County Airport. See attached bids. All voted yes, none voted no.

A motion was made by Comm. Best and seconded by Comm. Jordan to accept the amount of \$1715.87 as a fee by Gulf States Utilities for relocating of facilities along the new proposed route of FM. Road #1632, Gulf States requests that this be a lump sum figure. See attached letter and plans. All voted yes, none voted no.